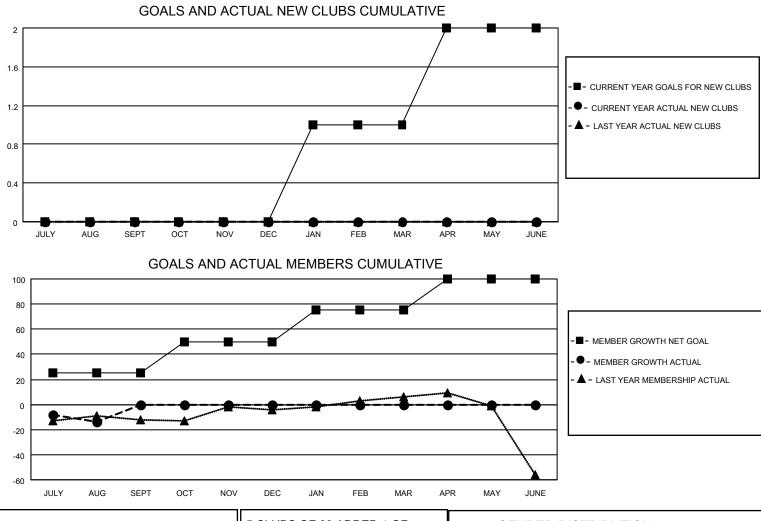

## LOCATION MINNESOTA

District 5M 6

Results as of: 8/31/2023

| Clubs                 |               |           |               | Members               |                        |                         |                                                    |
|-----------------------|---------------|-----------|---------------|-----------------------|------------------------|-------------------------|----------------------------------------------------|
| RESULTS FOR 2023-2024 |               |           |               | RESULTS FOR 2023-2024 |                        |                         |                                                    |
| QUARTER               | NEW CLUB GOAL | NEW CLUBS | DROPPED CLUBS | QUARTER               | BER GROWTH NET<br>GOAL | MEMBER GROWTH<br>ACTUAL | DROPPED<br>MEMBERS ACTUAL<br>(including transfers) |
| JULY/AUG/SEPT         | 0             | 0         | 0             | JULY/AUG/SEPT         | 25                     | 25                      | 28                                                 |
| OCT/NOV/DEC           | 0             | 0         | 0             | OCT/NOV/DEC           | 25                     | 0                       | 0                                                  |
| JAN/FEB/MAR           | 1             | 0         | 0             | JAN/FEB/MAR           | 25                     | 0                       | 0                                                  |
| APR/MAY/JUNE          | 1             | 0         | 0             | APR/MAY/JUNE          | 25                     | 0                       | 0                                                  |